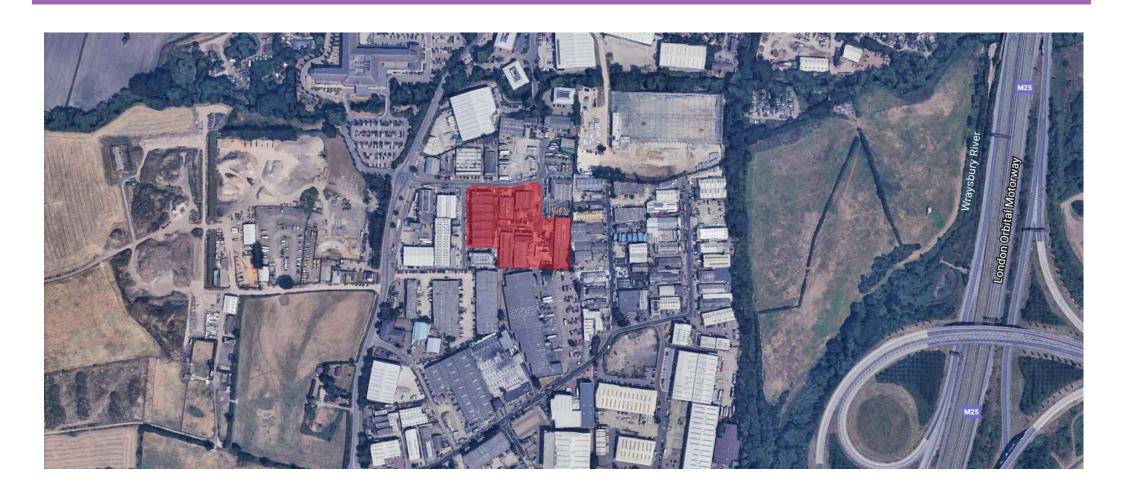

# Units at Poyle Trading Estate, Colndale Road/Arkwright Road, Colnbrook, SL3 0HQ

Ref: P/19954/000



#### 2 – Site location





## 3 – Application Site & adjacent ownership





## 4 – Application Site – key to views





view east on Arkwright Road





view south on Colndale Road





view south on Colndale Road





view west within site area





view south within site area





## 6 - Proposed site layout





#### 7 - Proposed ground floor plan Units 1 & 2





## 8 - Proposed first floor plan Units 1 & 2





# 9 - Proposed floor plans Units 3 & 4





#### 10 – Proposed elevations Units 1 & 2





#### 11 – Proposed elevations Units 1 & 2





#### 12 – Proposed elevations Units 3 & 4





#### 12 – Proposed elevations Units 3 & 4