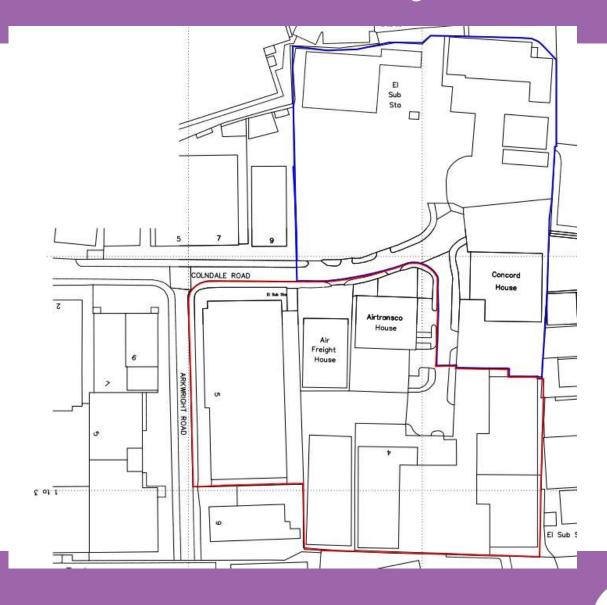

# Units at Poyle Trading Estate, Colndale Road/Arkwright Road, Colnbrook, SL3 0HQ

Ref: P/19954/000



#### 2 – Site location





## 3 – Application Site & adjacent ownership





## 4 – Application Site – key to views





view east on Arkwright Road





view south on Colndale Road





view south on Colndale Road





view west within site area





view south within site area





## 6 - Proposed site layout





#### 7 - Proposed ground floor plan Units 1 & 2





## 8 - Proposed first floor plan Units 1 & 2





# 9 - Proposed floor plans Units 3 & 4





#### 10 – Proposed elevations Units 1 & 2





#### 11 – Proposed elevations Units 1 & 2





#### 12 – Proposed elevations Units 3 & 4





#### 12 – Proposed elevations Units 3 & 4