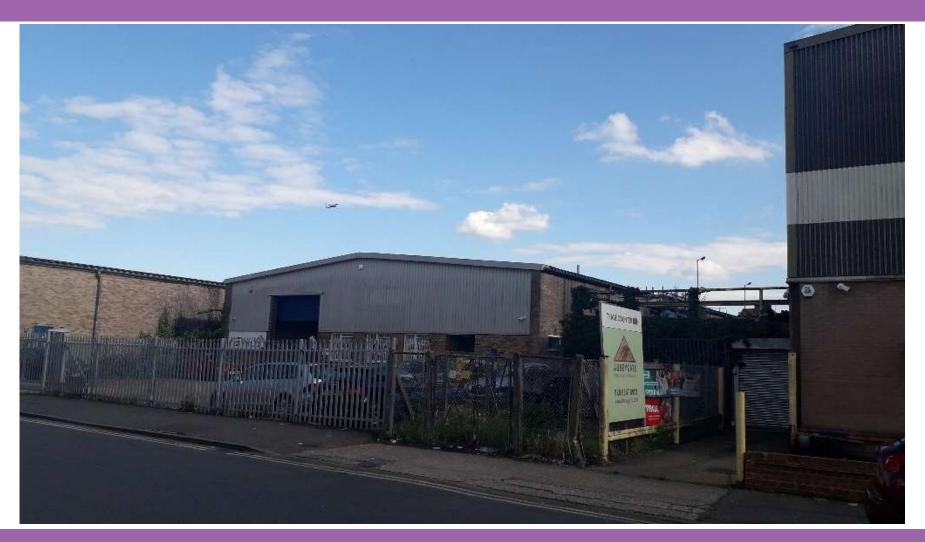

## 4 – Application Site – key to views

view east on Arkwright Road

view south on Colndale Road

view south on Colndale Road

view west within site area

view south within site area