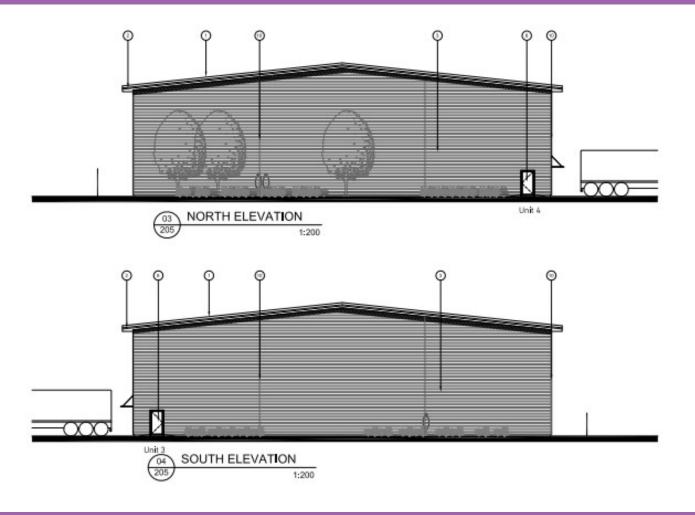

# Units at Poyle Trading Estate, Colndale Road/Arkwright Road, Colnbrook, SL3 0HQ

Ref: P/19954/000



#### 2 – Site location





## 3 – Application Site & adjacent ownership





## 4 – Application Site – key to views





view east on Arkwright Road





view south on Colndale Road





view south on Colndale Road





view west within site area





view south within site area





## 6 - Proposed site layout





#### 7 - Proposed ground floor plan Units 1 & 2





## 8 - Proposed first floor plan Units 1 & 2





# 9 - Proposed floor plans Units 3 & 4





#### 10 – Proposed elevations Units 1 & 2





#### 11 – Proposed elevations Units 1 & 2





#### 12 – Proposed elevations Units 3 & 4





#### 12 – Proposed elevations Units 3 & 4