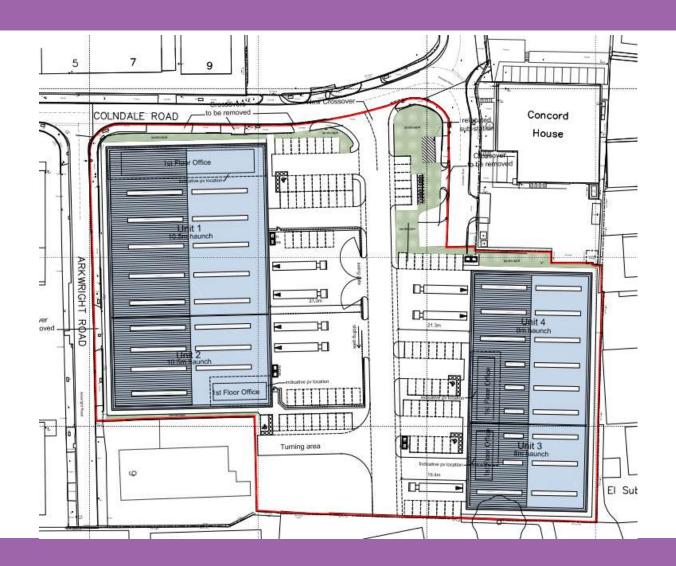

# Units at Poyle Trading Estate, Colndale Road/Arkwright Road, Colnbrook, SL3 0HQ

Ref: P/19954/000



#### 2 – Site location





## 3 – Application Site & adjacent ownership





## 4 – Application Site – key to views





view east on Arkwright Road





view south on Colndale Road





view south on Colndale Road





view west within site area





view south within site area





## 6 - Proposed site layout





#### 7 - Proposed ground floor plan Units 1 & 2





## 8 - Proposed first floor plan Units 1 & 2





# 9 - Proposed floor plans Units 3 & 4





#### 10 – Proposed elevations Units 1 & 2





#### 11 – Proposed elevations Units 1 & 2





#### 12 – Proposed elevations Units 3 & 4





#### 12 – Proposed elevations Units 3 & 4