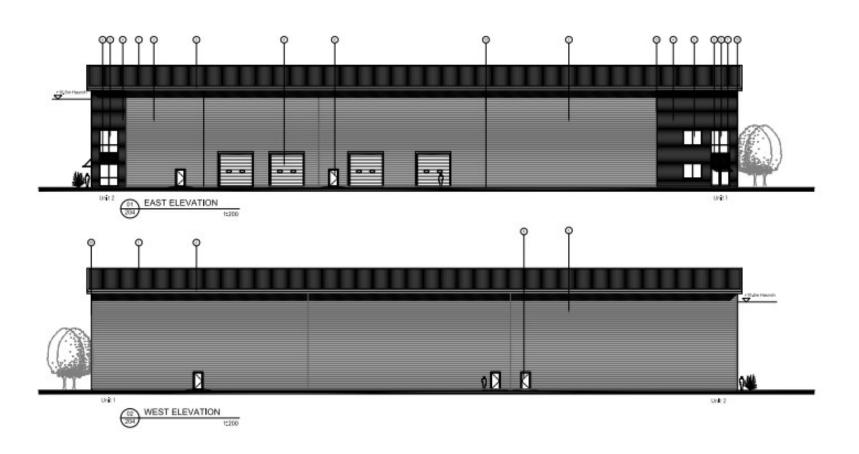

# Units at Poyle Trading Estate, Colndale Road/Arkwright Road, Colnbrook, SL3 0HQ

Ref: P/19954/000



#### 2 – Site location





## 3 – Application Site & adjacent ownership





## 4 – Application Site – key to views





view east on Arkwright Road





view south on Colndale Road





view south on Colndale Road





view west within site area





view south within site area





## 6 - Proposed site layout





#### 7 - Proposed ground floor plan Units 1 & 2





## 8 - Proposed first floor plan Units 1 & 2





# 9 - Proposed floor plans Units 3 & 4





#### 10 – Proposed elevations Units 1 & 2





#### 11 – Proposed elevations Units 1 & 2





#### 12 – Proposed elevations Units 3 & 4





#### 12 – Proposed elevations Units 3 & 4