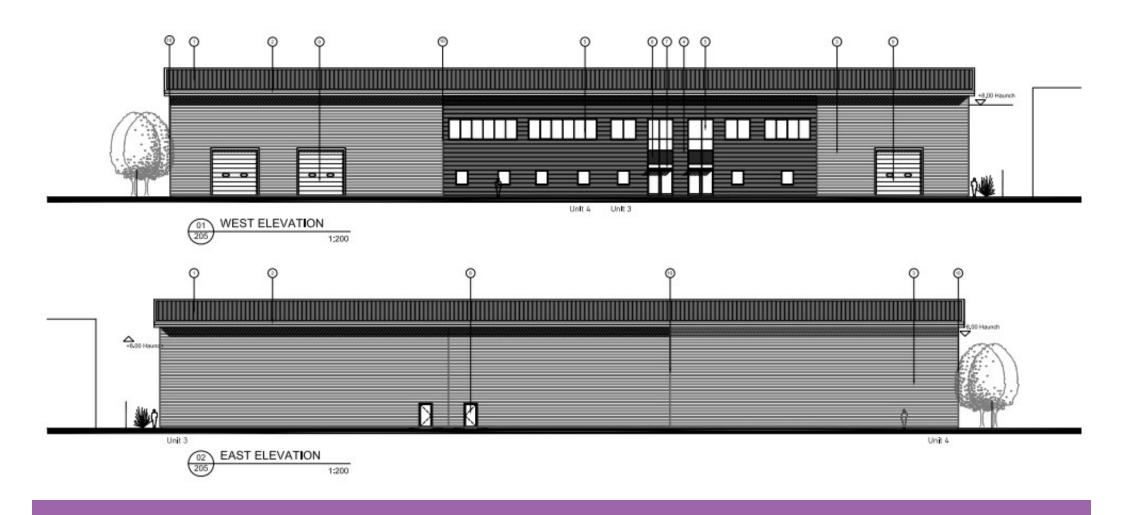

# Units at Poyle Trading Estate, Colndale Road/Arkwright Road, Colnbrook, SL3 0HQ

Ref: P/19954/000



#### 2 – Site location





## 3 – Application Site & adjacent ownership





## 4 – Application Site – key to views





view east on Arkwright Road





view south on Colndale Road





view south on Colndale Road





view west within site area





view south within site area





## 6 - Proposed site layout





#### 7 - Proposed ground floor plan Units 1 & 2





## 8 - Proposed first floor plan Units 1 & 2





# 9 - Proposed floor plans Units 3 & 4





#### 10 – Proposed elevations Units 1 & 2





#### 11 – Proposed elevations Units 1 & 2





#### 12 – Proposed elevations Units 3 & 4





#### 12 – Proposed elevations Units 3 & 4