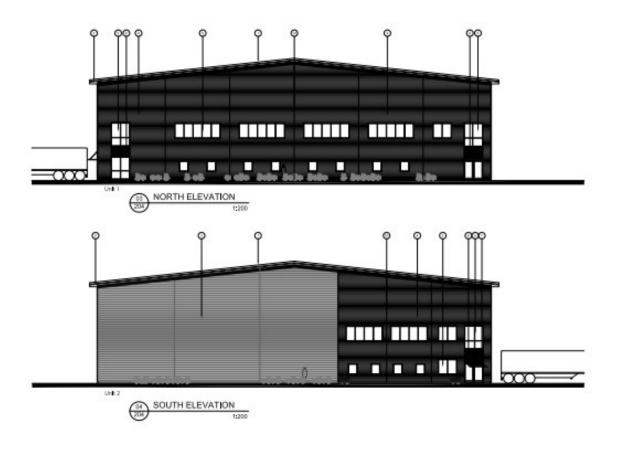

# Units at Poyle Trading Estate, Colndale Road/Arkwright Road, Colnbrook, SL3 0HQ

Ref: P/19954/000



#### 2 – Site location





## 3 – Application Site & adjacent ownership





## 4 – Application Site – key to views





view east on Arkwright Road





view south on Colndale Road





view south on Colndale Road





view west within site area





view south within site area





## 6 - Proposed site layout





#### 7 - Proposed ground floor plan Units 1 & 2





## 8 - Proposed first floor plan Units 1 & 2





# 9 - Proposed floor plans Units 3 & 4





#### 10 – Proposed elevations Units 1 & 2





#### 11 – Proposed elevations Units 1 & 2





#### 12 – Proposed elevations Units 3 & 4





#### 12 – Proposed elevations Units 3 & 4