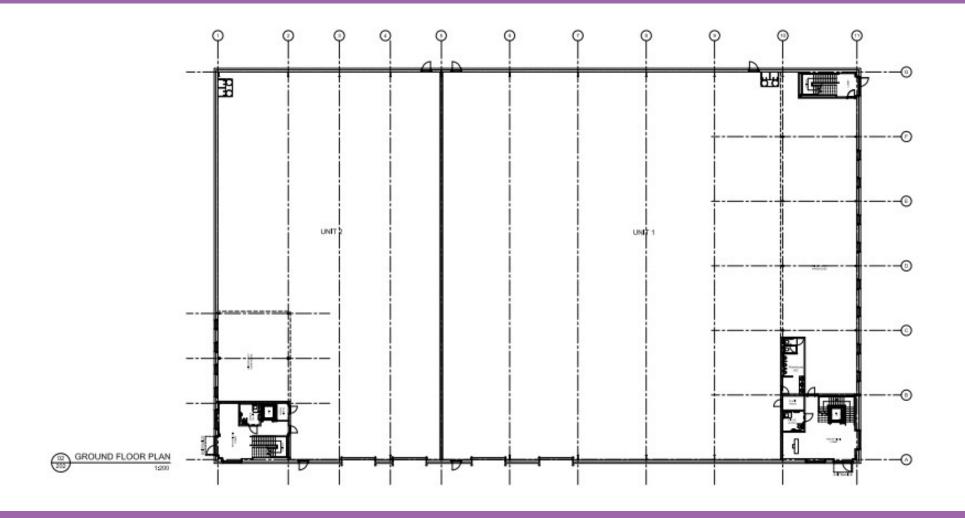

# Units at Poyle Trading Estate, Colndale Road/Arkwright Road, Colnbrook, SL3 0HQ

Ref: P/19954/000



#### 2 – Site location





## 3 – Application Site & adjacent ownership





## 4 – Application Site – key to views





view east on Arkwright Road





view south on Colndale Road





view south on Colndale Road





view west within site area





view south within site area





## 6 - Proposed site layout





#### 7 - Proposed ground floor plan Units 1 & 2





## 8 - Proposed first floor plan Units 1 & 2





# 9 - Proposed floor plans Units 3 & 4





#### 10 – Proposed elevations Units 1 & 2





#### 11 – Proposed elevations Units 1 & 2





#### 12 – Proposed elevations Units 3 & 4





#### 12 – Proposed elevations Units 3 & 4