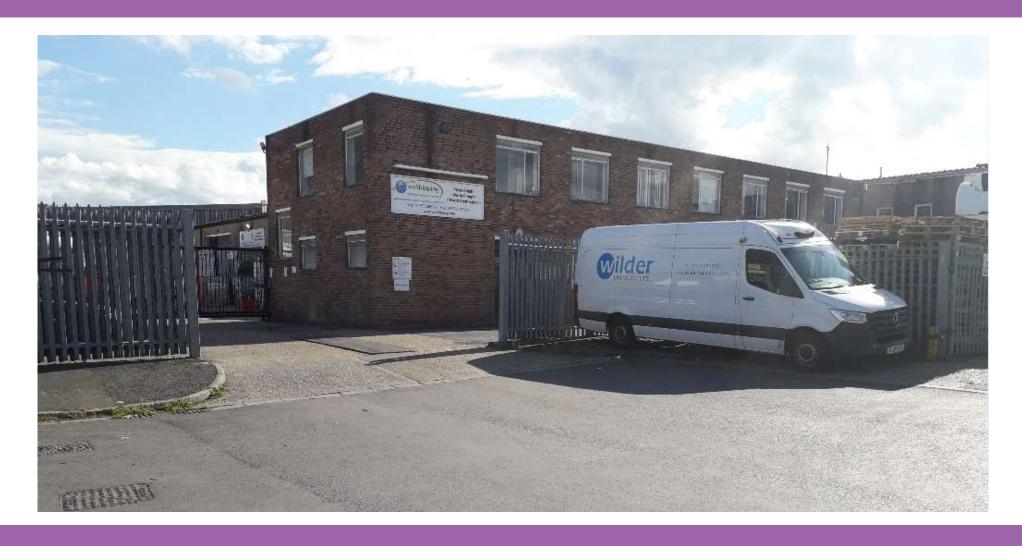

## 4 – Application Site – key to views

view east on Arkwright Road

view south on Colndale Road

view south on Colndale Road

view west within site area

view south within site area