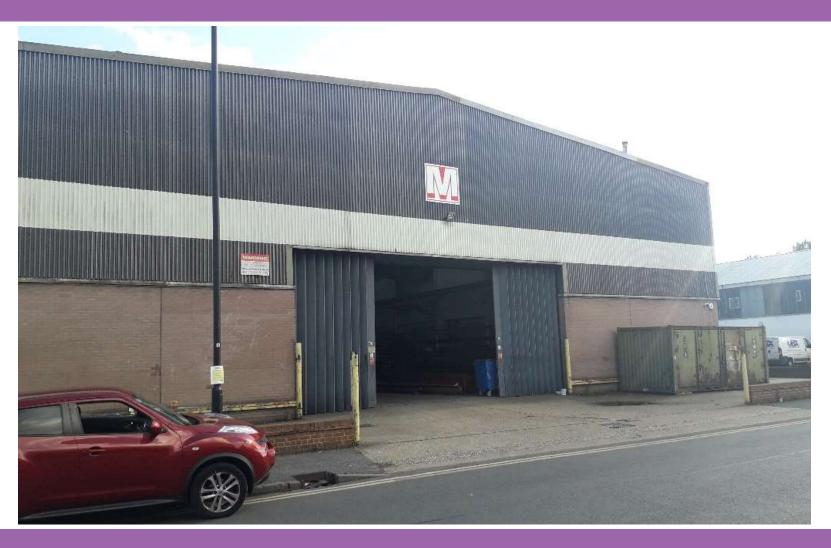

## 4 – Application Site – key to views

view east on Arkwright Road

view south on Colndale Road

view south on Colndale Road

view west within site area

view south within site area