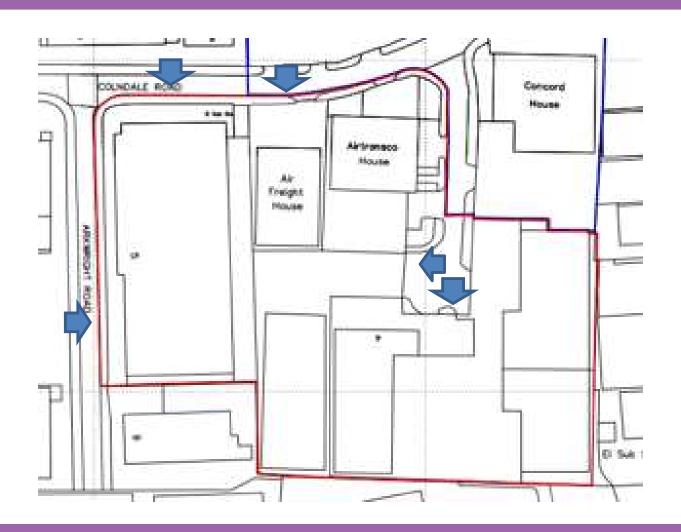

## 4 – Application Site – key to views

view east on Arkwright Road

view south on Colndale Road

view south on Colndale Road

view west within site area

view south within site area