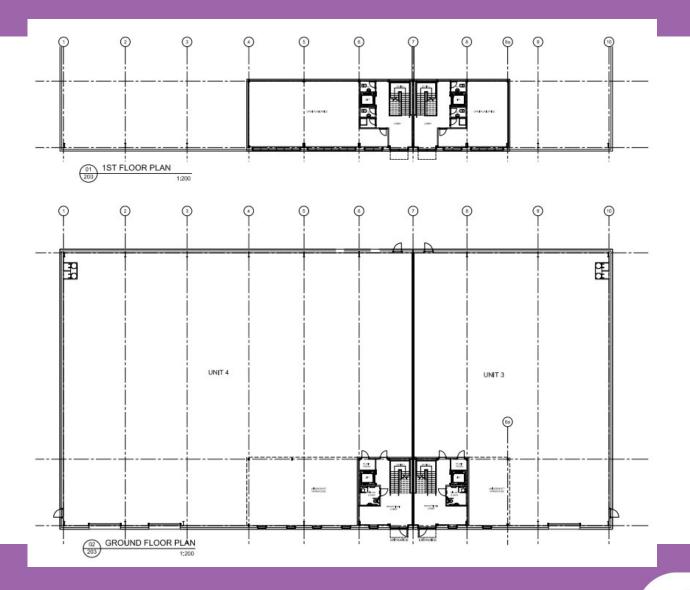

# Units at Poyle Trading Estate, Colndale Road/Arkwright Road, Colnbrook, SL3 0HQ

Ref: P/19954/000



#### 2 – Site location





## 3 – Application Site & adjacent ownership





## 4 – Application Site – key to views





view east on Arkwright Road





view south on Colndale Road





view south on Colndale Road





view west within site area





view south within site area





## 6 - Proposed site layout





#### 7 - Proposed ground floor plan Units 1 & 2





## 8 - Proposed first floor plan Units 1 & 2





# 9 - Proposed floor plans Units 3 & 4





#### 10 – Proposed elevations Units 1 & 2





#### 11 – Proposed elevations Units 1 & 2





#### 12 – Proposed elevations Units 3 & 4





#### 12 – Proposed elevations Units 3 & 4