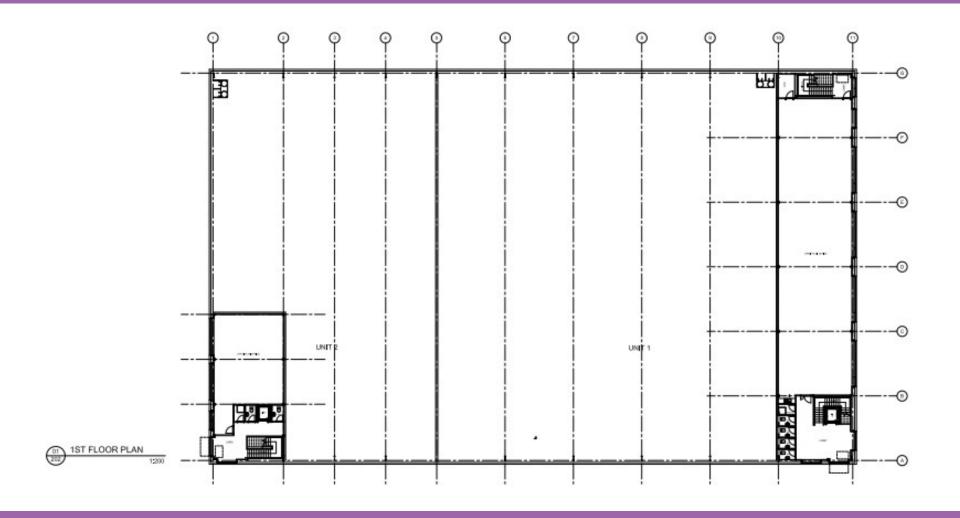

# Units at Poyle Trading Estate, Colndale Road/Arkwright Road, Colnbrook, SL3 0HQ

Ref: P/19954/000



#### 2 – Site location





## 3 – Application Site & adjacent ownership





## 4 – Application Site – key to views





view east on Arkwright Road





view south on Colndale Road





view south on Colndale Road





view west within site area





view south within site area





## 6 - Proposed site layout





#### 7 - Proposed ground floor plan Units 1 & 2





## 8 - Proposed first floor plan Units 1 & 2





# 9 - Proposed floor plans Units 3 & 4





#### 10 – Proposed elevations Units 1 & 2





#### 11 – Proposed elevations Units 1 & 2





#### 12 – Proposed elevations Units 3 & 4





#### 12 – Proposed elevations Units 3 & 4